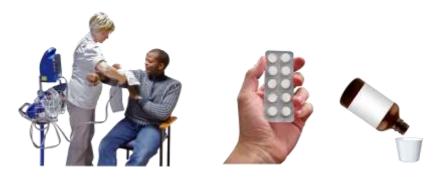

## Lots of medicines and health tests are needed to keep people well

Everyone should get the best treatment they can

Lots of health services and social care services can be needed to help people keep well and happy